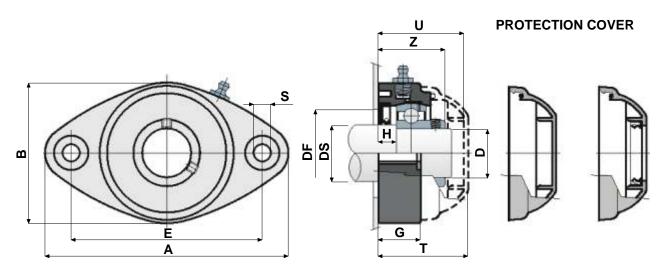

## CLOSED TYPE OPEN TYPE

| CROME STEEL BEARING |    |             |                  |                 |     |    |      |    |      |      |    |      |              |                 |                         |                       |       |             |           |
|---------------------|----|-------------|------------------|-----------------|-----|----|------|----|------|------|----|------|--------------|-----------------|-------------------------|-----------------------|-------|-------------|-----------|
| DS                  | D  | SERIES      | CODES<br>Support | DIMENSIONS (mm) |     |    |      |    |      |      |    |      | Bearing load |                 | Bearing<br>support load | CODES Cover           |       |             |           |
|                     |    |             |                  | Е               | Α   | В  | S    | G  | н    | Ζ    | U  | т    | D<br>Max     | <b>F</b><br>Min | С                       | <b>C</b> <sub>0</sub> | (N)   | CLOSED TYPE | OPEN TYPE |
| 25                  | 20 | UCFL 204 CS | 80266            | 90              | 118 | 64 | 10.5 | 19 | 8.5  | 33.5 | 44 | 46.5 | 45           | 40              | 12800                   | 6600                  | 8500  | 80254       | 80255     |
| 30                  | 25 | UCFL 205 CS | 80184            | 99              | 131 | 72 | 10.5 | 22 | 10   | 36   | 47 | 49   | 50           | 45              | 14000                   | 7800                  | 10000 | 80075       | 80076     |
| 35                  | 30 | UCFL 206 CS | 80185            | 117             | 149 | 86 | 10.5 | 26 | 11.5 | 41   | 54 | 56   | 60           | 50              | 19500                   | 11300                 | 13000 | 80011       | 80053     |
| 40                  | 35 | UCFL 207 CS | 80186            | 130             | 163 | 94 | 10.5 | 26 | 10.5 | 45   | 57 | 59   | 70           | 55              | 25500                   | 15300                 | 14000 | 80077       | 80078     |

MATERIALS : Support made out of PA+glass fiber; crome steel bearing; greaser made out of nickel plated brass; reinforcement bushings and washers made out of stainless steel AISI 304; gaskets made out of NBR rubber; cover made out of polypropylene, grey colour RAL 7042.

FEATURES: Back gasket for shouldered shafts. Use of shouldered shafts allows a higher capability of axial load. Maximum shaft alignment error 2.5°.