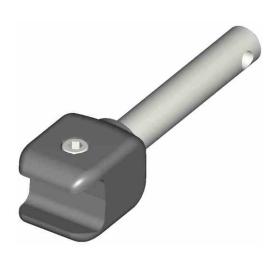

## Guide rail clamp

(for trapezoidal rail)

| <b>Pd</b><br>Pin diameter | With pin    | Without pin |
|---------------------------|-------------|-------------|
|                           | Code/Codice | Code/Codice |
| (mm)                      |             |             |
| 12                        | 205 / 80814 |             |
| 14                        | 205 / 80815 | 205 / 80817 |
| 16                        | 205 / 80816 |             |

MATERIALS: Clamp made out of reinforced polyamide, pin, bolts and nuts made out of stainless steel AISI 304.

**FEATURES:** Supplied with or without support pin. This part allows to use rails with thickness of 1,5 and 2 mm.