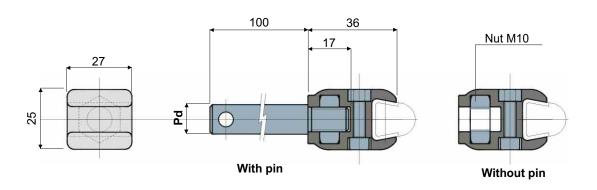

## Guide rail clamp

(for trapezoidal rail)

| <b>Pd</b><br>Pin diameter | With pin    | Without pin |
|---------------------------|-------------|-------------|
|                           | Code/Codice | Code/Codice |
| (mm)                      |             |             |
| 12                        | 205 / 80814 |             |
| 14                        | 205 / 80815 | 205 / 80817 |
| 16                        | 205 / 80816 |             |

MATERIALS: Clamp made out of reinforced polyamide, pin, bolts and nuts made out of stainless steel AISI 304.

**FEATURES:** Supplied with or without support pin. This part allows to use rails with thickness of 1,5 and 2 mm.