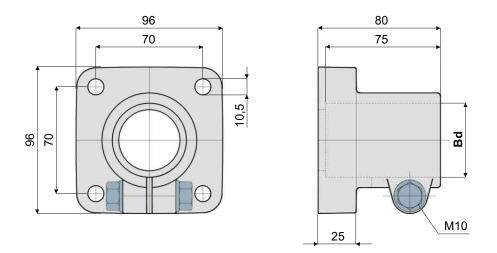

## **Bearing head**

Part. 212

| <b>Bd</b><br>Bore for tube of |          | Zinc plated bolts and nuts | Stainless steel bolts and nuts<br>(AISI 304) |
|-------------------------------|----------|----------------------------|----------------------------------------------|
| (mm)                          | (Inches) | Code/Codice                | Code/Codice                                  |
| 48,3                          | 1"1/2    | 212 / 80650                | 212 / 80651                                  |

**MATERIALS:** Bearing head made out of reinforced polyamide, bolts and nuts made out of stainless steel or zinc plated steel. **FEATURES:** Max tightening torque 3,6 kgm.

PACKAGING: 8 pieces.