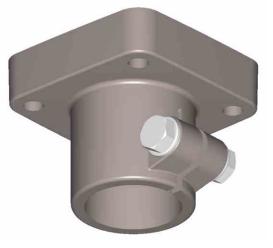

## **Bearing head**

Part. 212

| <b>Bd</b><br>Bore for tube of |          | Zinc plated bolts and nuts | Stainless steel bolts and nuts<br>(AISI 304) |
|-------------------------------|----------|----------------------------|----------------------------------------------|
| (mm)                          | (Inches) | Code/Codice                | Code/Codice                                  |
| 48,3                          | 1"1/2    | 212 / 80650                | 212 / 80651                                  |

**MATERIALS:** Bearing head made out of reinforced polyamide, bolts and nuts made out of stainless steel or zinc plated steel. **FEATURES:** Max tightening torque 3,6 kgm.

PACKAGING: 8 pieces.