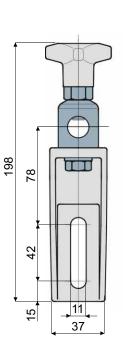

## Guide rail bracket

(with metal adjustable head)

Part. 216

| <b>Bd</b><br>Bore for pins of | Head made out of<br>nickel plated brass | Head made out of<br>stainless steel |
|-------------------------------|-----------------------------------------|-------------------------------------|
|                               | Code/Codice                             | Code/Codice                         |
| (mm)                          |                                         |                                     |
| 14 - 16                       | 216 / 80758                             | 216 / 80759                         |

MATERIALS: Bracket and knob made out of reinforced polyamide, head made out of stainless steel AISI 304 or nickel plated brass, hexagonal insert made out of nickel plated brass, screw and washer made out of stainless steel AISI 304.

FEATURES: Possibility to use pins with diameter 14 and 16 mm. Max tightening torque 4 kgm.

PACKAGING: 24 pieces.

ON REQUEST:

Brackets: In reinforced polypropylene, other colours.

Packaging: Not standard.