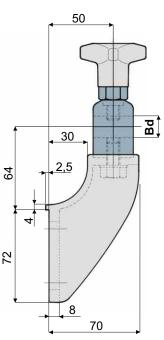

## Guide rail bracket

(with metal adjustable head)

Part. 216

| <b>Bd</b><br>Bore for pins of | Head made out of<br>nickel plated brass | Head made out of<br>stainless steel |
|-------------------------------|-----------------------------------------|-------------------------------------|
|                               | Code/Codice                             | Code/Codice                         |
| (mm)                          |                                         |                                     |
| 14 - 16                       | 216 / 80758                             | 216 / 80759                         |

MATERIALS: Bracket and knob made out of reinforced polyamide, head made out of stainless steel AISI 304 or nickel plated brass, hexagonal insert made out of nickel plated brass, screw and washer made out of stainless steel AISI 304.

FEATURES: Possibility to use pins with diameter 14 and 16 mm. Max tightening torque 4 kgm.

PACKAGING: 24 pieces.

ON REQUEST:

Brackets: In reinforced polypropylene, other colours.

Packaging: Not standard.