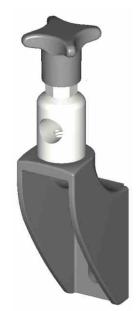

## Guide rail bracket

(with metal adjustable head)

Part. 216

| <b>Bd</b><br>Bore for pins of | Head made out of<br>nickel plated brass | Head made out of<br>stainless steel |
|-------------------------------|-----------------------------------------|-------------------------------------|
|                               | Code/Codice                             | Code/Codice                         |
| (mm)                          |                                         |                                     |
| 14 - 16                       | 216 / 80758                             | 216 / 80759                         |

MATERIALS: Bracket and knob made out of reinforced polyamide, head made out of stainless steel AISI 304 or nickel plated brass, hexagonal insert made out of nickel plated brass, screw and washer made out of stainless steel AISI 304.

FEATURES: Possibility to use pins with diameter 14 and 16 mm. Max tightening torque 4 kgm.

PACKAGING: 24 pieces.

ON REQUEST:

Brackets: In reinforced polypropylene, other colours.

Packaging: Not standard.