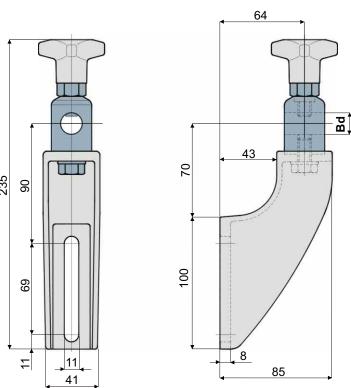

## Guide rail bracket

(with metal adjustable head)

Part. 218

Bd nickel plated brass Stainless steel

Code/Codice Code/Codice

(mm)

Head made out of stainless steel

Code/Codice Code/Codice

218 / 80662

218 / 80663

**MATERIALS:** Bracket and knob made out of reinforced polyamide, head made out of stainless steel AISI 304 or nickel plated brass, exagonal insert made out of nickel plated brass, screw and washer made out of stainless steel AISI 304.

**FEATURES:** Possibility to use pins with diameter 14 and 16 mm. Max tightening torque 4 kgm.

PACKAGING: 24 pieces.

**ON REQUEST:** 

**Brackets:** In reinforced polypropylene, other colours.

Packaging: Not standard.