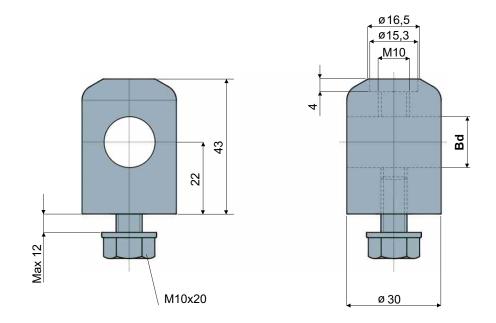

## Head for bracket (metal)

Part. 223

| <b>Bd</b><br>Bore for pins of | Head made out of<br>nickel plated brass | Head made out of<br>stainless steel |
|-------------------------------|-----------------------------------------|-------------------------------------|
| (mm)                          | Code/Codice                             | Code/Codice                         |
| 14 - 16                       | 223 / 80674                             | 223 / 80675                         |

MATERIALS: Head made out of stainless steel AISI 304 or nickel plated brass, screw and washer made out of stainless steel AISI 304.

**FEATURES:** Possibility to use pins with diameter 14 and 16 mm. Max tightening torque 4 kgm. **PACKAGING:** 24 pieces.