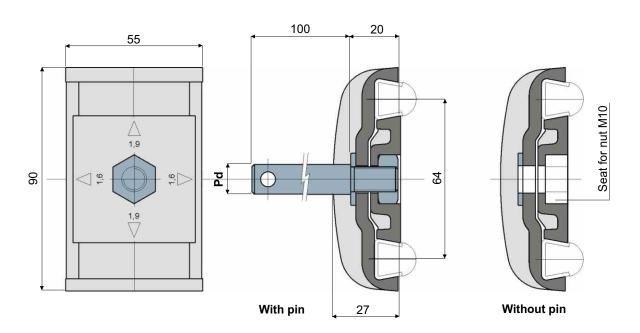

## Guide rail clamp (for trapezoidal rails)

Part. 230

| <b>Pd</b><br>Pin diameter | With pin    | Without pin |
|---------------------------|-------------|-------------|
|                           | Code/Codice | Code/Codice |
| (mm)                      |             |             |
| 12                        | 230 / 80684 |             |
| 14                        | 230 / 80685 | 230 / 80611 |
| 16                        | 230 / 80686 |             |

MATERIALS: Clamp made out of reinforced polyamide, pin, nut and washer made out of stainless steel AISI 304.

FEATURES: Supplied with or without support pin. This part allows to use rails with thickness of 1,5 and 2 mm,

by rotating for 90° the central plate.

PACKAGING: 24 pieces.