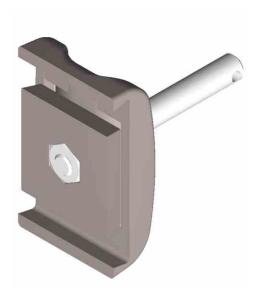

## Guide rail clamp (for trapezoidal rails)

Part. 230

| <b>Pd</b><br>Pin diameter | With pin    | Without pin |
|---------------------------|-------------|-------------|
|                           | Code/Codice | Code/Codice |
| (mm)                      |             |             |
| 12                        | 230 / 80684 |             |
| 14                        | 230 / 80685 | 230 / 80611 |
| 16                        | 230 / 80686 |             |

MATERIALS: Clamp made out of reinforced polyamide, pin, nut and washer made out of stainless steel AISI 304.

FEATURES: Supplied with or without support pin. This part allows to use rails with thickness of 1,5 and 2 mm,

by rotating for 90° the central plate.

PACKAGING: 24 pieces.