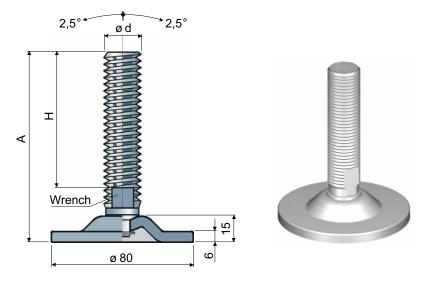

## Articulated feet base in steel

## Part. 81 Ø 80

|      | ۸       |         | \//ronoh     | Spindle and base in zinc plated steel | Max<br>static load |
|------|---------|---------|--------------|---------------------------------------|--------------------|
| ød   | A<br>mm | н<br>mm | Wrench<br>mm | Code/Codice                           | N                  |
| M 24 | 120     | 85      | 19           | 81 / 80214                            | 40000              |

Material: Base and spindle in zinc plated steel Packaging: 8 pieces.